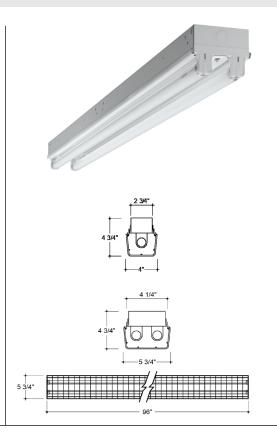

## GENERAL

Fluorescent lighting strip suitable for T8 lamp application. Designed to accommodate continuous row mounting. Wire guard option available.

## CONSTRUCTION

Rigid die-formed body constructed from code gauge steel. One-piece endplate / socket bracket is rotated prior to shipping to prevent socket breakage. Joiner for continuous row mounting is incorporated in endplate / socket bracket.

#### CERTIFICATIONS

CSA and/or UL approved.

| Ordering Information |                                          |                         |                                              |               |                                                       |                                 |  |
|----------------------|------------------------------------------|-------------------------|----------------------------------------------|---------------|-------------------------------------------------------|---------------------------------|--|
| LS –                 |                                          |                         | -                                            | ]_            |                                                       | _                               |  |
| SERIES               | MODULE<br>LENGTH                         | LAMPS                   | WATTS                                        | OPTIONS       | VOLTAGE                                               | BALLAST /<br>DRIVER             |  |
|                      | 2 = 24"<br>3 = 36"<br>4 = 48"<br>8 = 96" | 1 = 1<br>2 = 2<br>4 = 4 | 17 = 17 (T8)<br>25 = 25 (T8)<br>32 = 32 (T8) | G = Wireguard | 120 = 120 Volts<br>277 = 277 Volts<br>347 = 347 Volts | IS = IS<br>PRS = PRS<br>RS = RS |  |